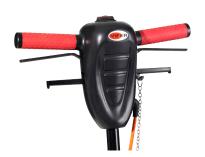

Ergonomic and adjustable handle with safety buttons and control lever for tank

Large rear wheels for easy transport and good maneuverability

Triple planetary gear and quiet motor and gears