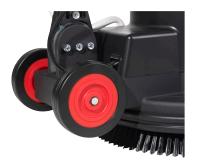

Ergonomic and adjustable handle with safety buttons and control lever for tank

Large rear wheels for easy transport and good maneuverability

Triple planetary gear and quiet motor and gears