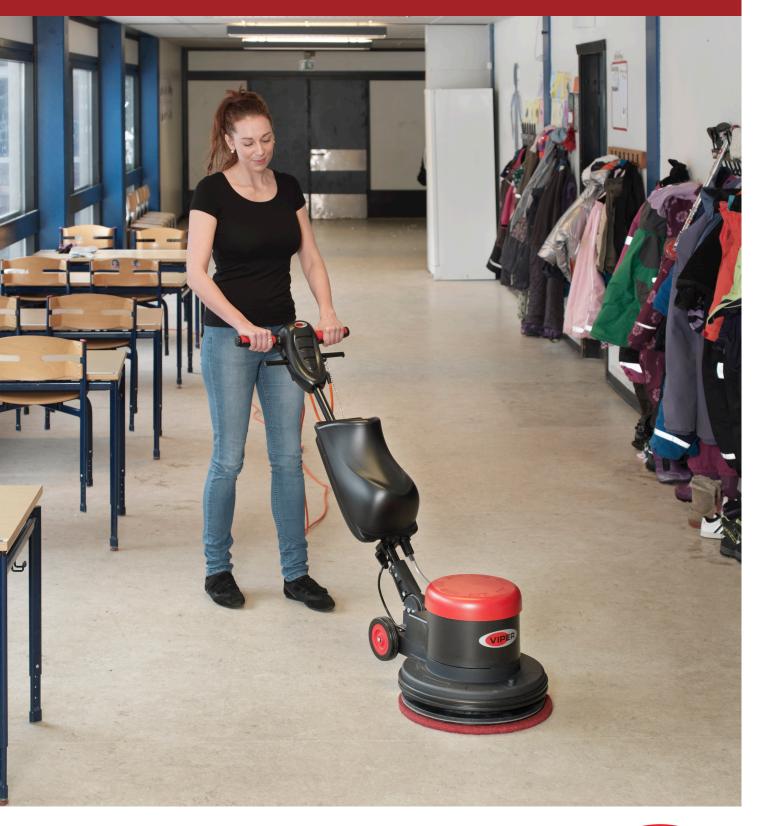

# When a hard floor scrubbing is needed

- single disc machine for heavy-duty tasks

## www.vipercleaning.com / hello@vipercleaning.com

The VIPER LS160 is a low speed single disc machines designed for medium-duty cleaning and the LS160HD heavy-duty takes you one step further in tough cleaning, restoration or maintenance of different floors.

The machines are ready to use with water tank, brush and pad holder as standard accessories. They can also be equipped with an optional foam generator and carpet brush for deep cleaning dirty carpet areas.